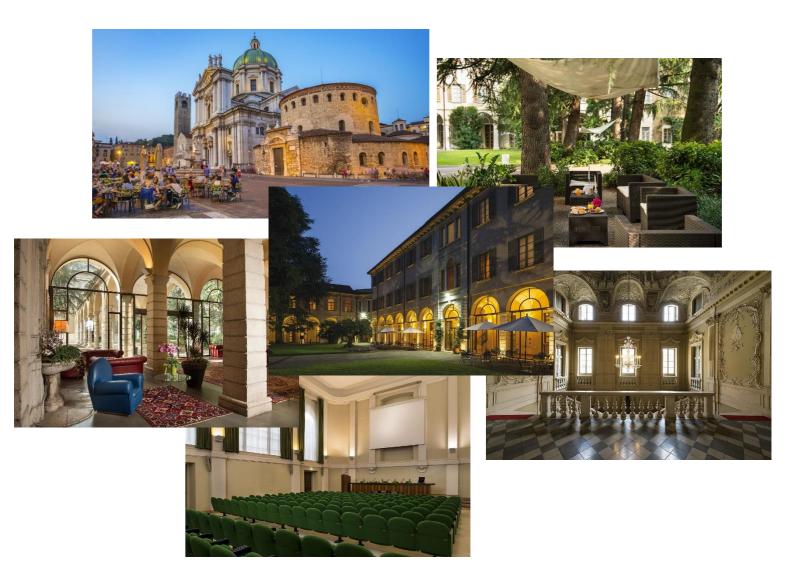

The location of the AETE 2024 is the City Center of Brescia, a dynamic city from Lombardy nominated Italian capital of the culture 2023, not far from the very touristic place of the Garda Lake. The meeting will be hold in the beautiful Paolo VI hotel (<u>https://paolovi.it/en/</u>) which creates a unique atmosphere for the conference setting. We foresee a large booth area, in the hall of the main building, where sponsors and private partners can present the products depicted in their portfolio and where interaction with delegates is optimally stimulated. Long coffee breaks and sponsor presentation opportunities are foreseen in the program.